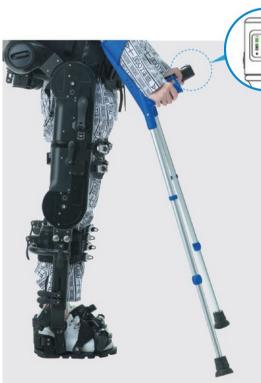

## **Crutches**

Length can be adjusted according to the patient's body size. Patients can train themselves by combining smart crutch

### **Bluetooth**