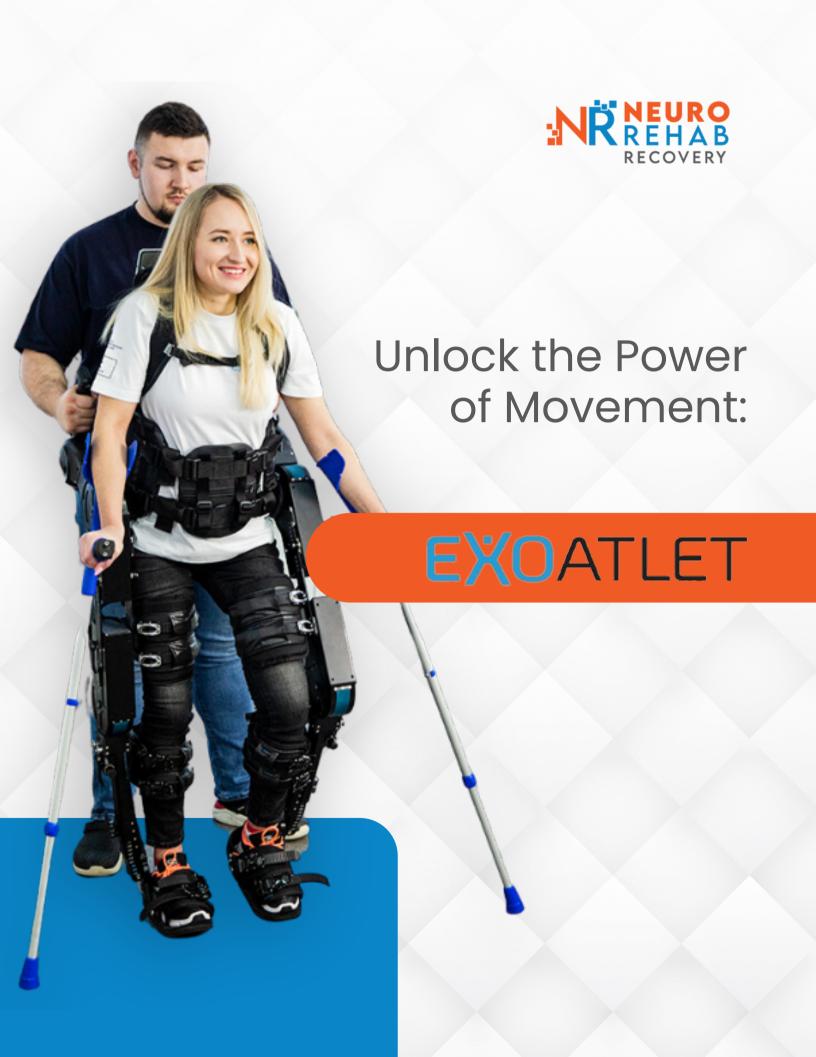

# A Variety of Gait Pattern Modes

Minute bar setting of the application for robot operation in tablet PC enables patient to get customized gait training in accordance with indication and status.

- A more refined design
- More upgraded safety and convenient functions
- FDA, Korea FDA & CE