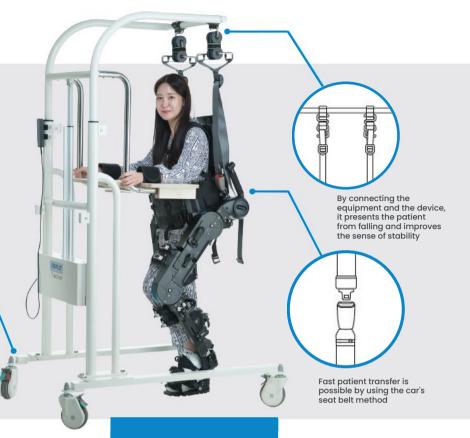

## Accesory Movable Suspension

This movable suspension product is an equipment used for effective assist for the purpose of expanding indications, granting therapist's degree of freedom, and enhancing stability

Green Lever on the Red lever on the wheel wheel that can be fixed to lock the suspension straight when walking from moving forward and back