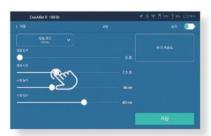

# A Variety of Gait Pattern Modes

Minute bar setting of the application for robot operation in tablet PC enables patient to get customized gait training in accordance with indication and status.

- A more refined design
- More upgraded safety and convenient functions
- FDA, Korea FDA & CE

### **Various Gait Patterns**

Provides a variety of walking modes that can be set according to body size