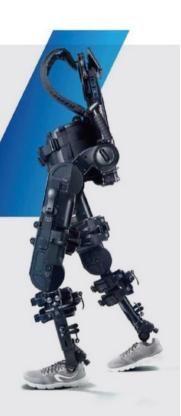

# A Variety of Gait Pattern Modes

Minute bar setting of the application for robot operation in tablet PC enables patient to get customized gait training in accordance with indication and status.

- A more refined design
- More upgraded safety and convenient functions
- FDA, Korea FDA & CE

# Simple and Quick Size Adjustment

Length of pelvis
Pull and turn the two cam levers
to easily adjust the desired size

Length of thigh Pull and release the cam lever to adjust the desired size

Length of shank Pull and release the two cam levers to adjust the desired size