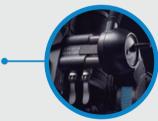

#### Safety

Immeate stop button and handle for therapist Excellent stability is provided by the handles during patient gait training Also if the robot needs to be stopped, just press the stop button to halt it immediatly